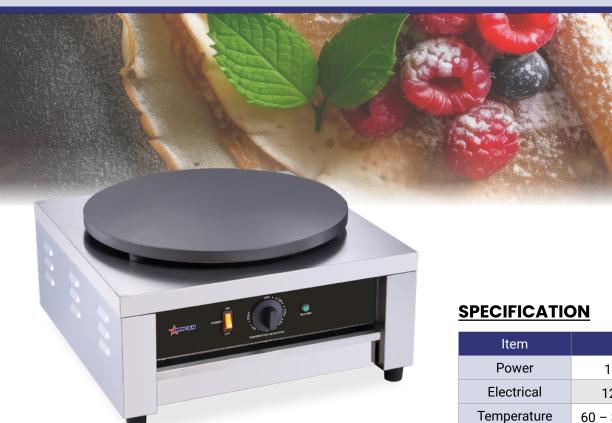

## 16" Electric Single Cast Iron Crepe Maker, Square Body

ITEM: 47389 Model: CE-CN-0400S

**Upgrade your culinary experience with this cutting-edge crepe making griddle**, designed to simplify and streamline the cooking process. Boasting a non-stick cast iron plate and a durable stainless steel body, this griddle is built to last.

Perfect for various establishments, including bistros, cafeterias, restaurants, bakeries and dessert bars.

| ltem           | 47389                    |
|----------------|--------------------------|
| Power          | 1750 W / 2.35 HP         |
| Electrical     | 120V / 60Hz / 1Ph        |
| Temperature    | 60 - 300°C / 140 - 570°F |
| Plate Diameter | 16" / 406 mm             |
| Plate Material | Cast Iron                |
| Body Material  | Stainless Steel          |
| Net Dimensions | 17.7" x 17.7" x 9.4"     |
| (WDH)          | 450 x 450 x 240 mm       |
| Gross          | 20.7" x 20.7" x 11.8"    |
| Dimensions     | 525 x 525 x 300 mm       |
| (WDH)          | 020 X 020 X 000 IIIII    |
| Net Weight     | 38.6 lbs/ 17.5 kg        |
| Gross Weight   | 39.9 lbs/ 18.1 kg        |

### 16" Single Electric Cast Iron Crepe Maker, Square Body

Easy-to-use

thermostatic control feature and indicator light for simple and effortless operation.

16" Cooktop

made of cast iron with commercial-grade non-stick surface for flawless crepe with perfect results everytime.