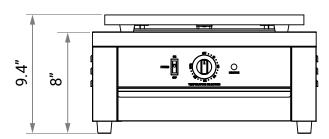

#### **DIMENSIONS**

(Measurements in diagrams are in inches)

Perfect for various establishments, including bistros, cafeterias, restaurants, bakeries and dessert bars.

| ltem           | 47389                    |
|----------------|--------------------------|
| Power          | 1750 W / 2.35 HP         |
| Electrical     | 120V / 60Hz / 1Ph        |
| Temperature    | 60 - 300°C / 140 - 570°F |
| Plate Diameter | 16" / 406 mm             |
| Plate Material | Cast Iron                |
| Body Material  | Stainless Steel          |
| Net Dimensions | 17.7" x 17.7" x 9.4"     |
| (WDH)          | 450 x 450 x 240 mm       |
| Gross          | 20.7" x 20.7" x 11.8"    |
| Dimensions     | 525 x 525 x 300 mm       |
| (WDH)          | 020 X 020 X 000 IIIII    |
| Net Weight     | 38.6 lbs/ 17.5 kg        |
| Gross Weight   | 39.9 lbs/ 18.1 kg        |