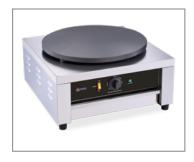

## 16" Electric Single Cast Iron Crepe Maker, Square Body

ITEM: 47389 Model: CE-CN-0400S

**Upgrade your culinary experience with this cutting-edge crepe making griddle**, designed to simplify and streamline the cooking process. Boasting a non-stick cast iron plate and a durable stainless steel body, this griddle is built to last.

### 16" Single Electric Cast Iron Crepe Maker, Square Body

Easy-to-use

thermostatic control feature and indicator light for simple and effortless operation.

16" Cooktop

made of cast iron with commercial-grade non-stick surface for flawless crepe with perfect results everytime.

#### **Compact design**

for easy use and storage in different areas of the kitchen, making it a perfect addition to any countertop.

#### Non-drip feet

provide stability on different surface ensuring safe operation in busy kitchen.