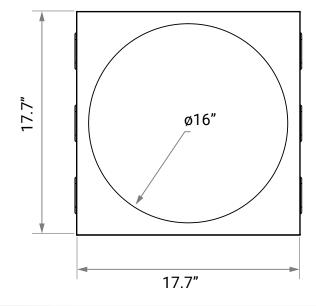

#### **DIMENSIONS**

(Measurements in diagrams are in inches)

Perfect for various establishments, including bistros, cafeterias, restaurants, bakeries and dessert bars.

| ltem           | 47389                    |
|----------------|--------------------------|
| Power          | 1750 W / 2.35 HP         |
| Electrical     | 120V / 60Hz / 1Ph        |
| Temperature    | 60 - 300°C / 140 - 570°F |
| Plate Diameter | 16" / 406 mm             |
| Plate Material | Cast Iron                |
| Body Material  | Stainless Steel          |
| Net Dimensions | 17.7" x 17.7" x 9.4"     |
| (WDH)          | 450 x 450 x 240 mm       |
| Gross          | 20.7" x 20.7" x 11.8"    |
| Dimensions     | 525 x 525 x 300 mm       |
| (WDH)          | 020 X 020 X 000 IIIII    |
| Net Weight     | 38.6 lbs/ 17.5 kg        |
| Gross Weight   | 39.9 lbs/ 18.1 kg        |