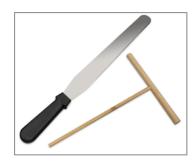

|
| Net Weight     | 38.6 lbs/ 17.5 kg        |
| Gross Weight   | 39.9 lbs/ 18.1 kg        |

Telephone: 1-800-465-0234

Fax: (905) 607-0234

Email: sales@omcan.com

Website: www.omcan.com











### 16" Single Electric Cast Iron Crepe Maker, Square Body





Easy-to-use

thermostatic control feature and indicator light for simple and effortless operation.



16" Cooktop

made of cast iron with commercial-grade non-stick surface for flawless crepe with perfect results everytime.



#### **Compact design**

for easy use and storage in different areas of the kitchen, making it a perfect addition to any countertop.



#### Non-drip feet

provide stability on different surface ensuring safe operation in busy kitchen.

#### **DIMENSIONS**

(Measurements in diagrams are in inches)









#### **Includes**

1 x stainless steel spatula

1 x wooden spreader