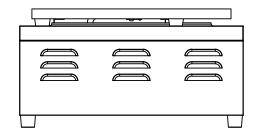

### 16" Single Electric Cast Iron Crepe Maker, Square Body

Easy-to-use

thermostatic control feature and indicator light for simple and effortless operation.

16" Cooktop

made of cast iron with commercial-grade non-stick surface for flawless crepe with perfect results everytime.

#### **Compact design**

for easy use and storage in different areas of the kitchen, making it a perfect addition to any countertop.